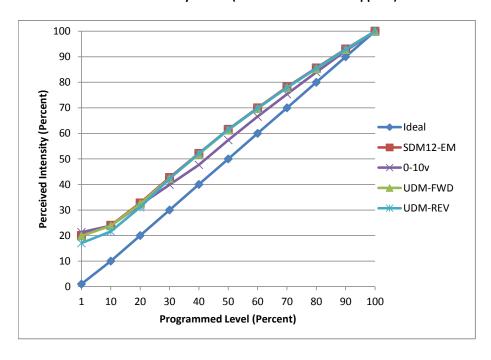

| Dimmer Tested Against:              | SDM12-EM | 0-10v | UDM-FWD | UDM-REV |
|-------------------------------------|----------|-------|---------|---------|
| Pass/Fail                           | Pass     | Pass  | Pass    | Pass    |
| Best-Fit Power Profile:             |          |       |         |         |
| Minimum ON                          | 2        | 0.5   | 2       | 2       |
| Maximum ON                          | 60       | 8.6   | 62      | 60      |
| Adjust                              | 100      | 100   | 100     | 100     |
| Light Output Range (vs. non-dimmed) |          |       |         |         |
| Maximum (Perceived)                 | 95.0%    | 95.2% | 95.5%   | 95.0%   |
| Minimum (Perceived)                 | 19.0%    | 20.3% | 18.9%   | 16.2%   |
| Minimum (Measured)                  | 3.6%     | 4.1%  | 3.6%    | 2.6%    |

## **Linearity Curves (Best-fit Power Profile Applied):**